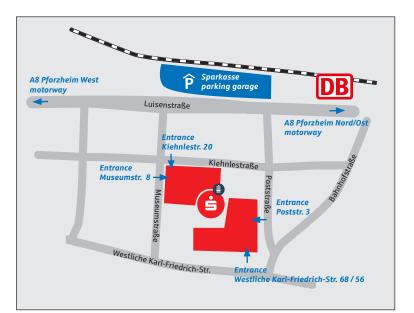

#### Parking

Parking facilities are available at Luisenstrasse 4, in the Sparkasse parking garage. It is about a five-minute walk from there to Sparkasse Pforzheim Calw.

# Arrival of tour groups by coach

Free coach parking is available in Kiehnlestrasse. Addition parking facilities are available, for example, in Güterstraße and Habermehlstraße (Messplatz). Coach drivers can go to Westliche Karl-Friedrich-Straße to drop off visitors there. Coaches may neither park nor turn here.