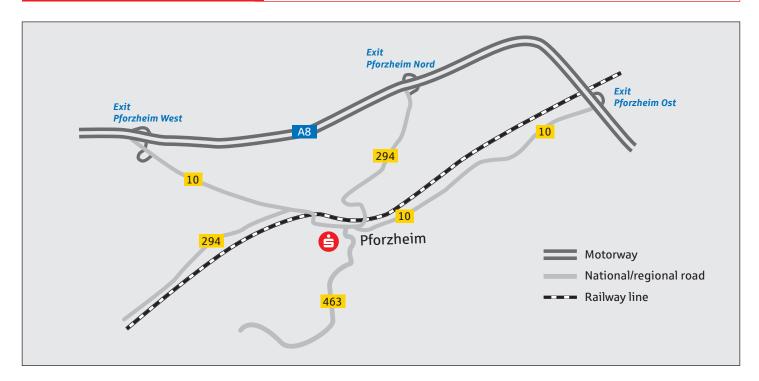

# Arriving by car

#### Coming from Karlsruhe

Motorway A8 – Exit Pforzheim-West Please follow the B10 towards Pforzheim Zentrum and follow the signs to the Sparkasse parking garage, Luisenstraße 4.

#### **Coming from Stuttgart**

Motorway A8 – Exit Pforzheim-Ost. Please follow the B10 towards Pforzheim Zentrum and follow the signs to the Sparkasse parking garage, Luisenstraße 4.